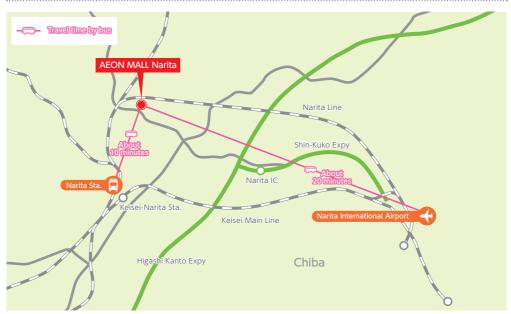

# AEON MALL Narita

\*Does not apply to some shops.

Address / 24, Wing-Tsuchiya, Narita-shi, Chiba 286-0029 Tel / General information 0476-23-8282

Shop Hours (365 days a year)

▶AEON MALL Specialty Stores / 10:00~21:00

Prayer Room available

Tourist Information available

In a location about 20 minutes from Narita Airport by direct bus. For your souvenir needs before returning home, please come to AEON MALL Narita!