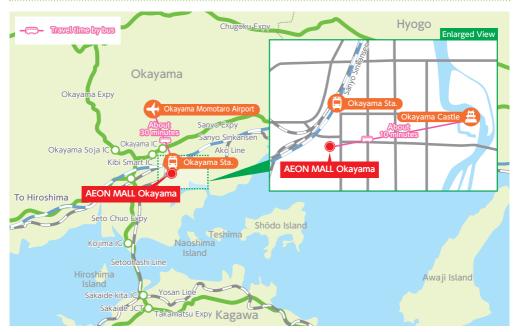

**AEON MALL** Kobe Kita

Address / 1-2-1, Shimoishii, Kita-ku, Okavama-shi, Okavama 700-0907 Tel / General information 086-803-6700

Shop Hours (365 days a year)

► AEON MALL Specialty Stores / 10:00~21:00

▶ Food Court / 10:00~21:00

▶ Restaurant Area / 11:00~22:00

► AEON STYLE Food Section /7:00~22:00

▶ AEON STYLE Other Sections /9:00~22:00

\*Some stores have different shop hours.

This shopping facility is located near sites such as Korakuen Garden and Okayama Castle, and boasts one of the largest number of shops in the area. Home to 70 locally based brands. so you can discover unique products that are just right for you.

#### **Recommended Brands**

COLOR TUDIO /EON STYLE

Access

JR Okayama Station Korakuen gate (east gate)

About 5 minutes on foot

**AEON MALL** Okayama

Address / 2-1-1, Osu, Fuchu-cho, Aki-gun, Hiroshima 735-8588 Tel / General information 082-561-0001