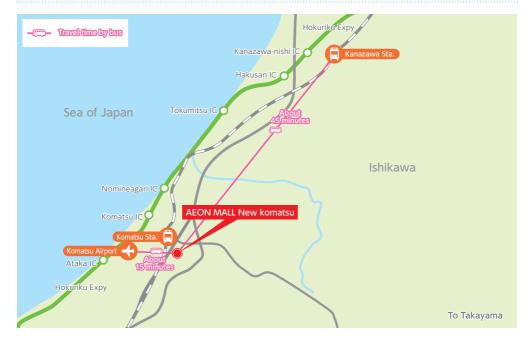

▶ Restaurant Area / 10:00~21:00

▶AEON STYLE Food Section /8:00~23:00

▶AEON STYLE Other Sections /9:00~22:00

\*Some stores have different shop hours.

About 15 minutes by car from the Komatsu Airport. There are a restaurant area named Komatsu Shoku-Kairo where you can encounter the local flavor and Kutani-Gosai-Bashira pillar decorated with 108 pieces of traditional craft of Kutani-yaki potteries.

#### Recommended Brands

Happiness ΔLBION DRESSER

Access

Komatsu Airport

About 10 minutes by bus

JR Komatsu station

Free shuttle bus from the East Exit Rotary About 5 minutes

AEON MALL New Komatsu