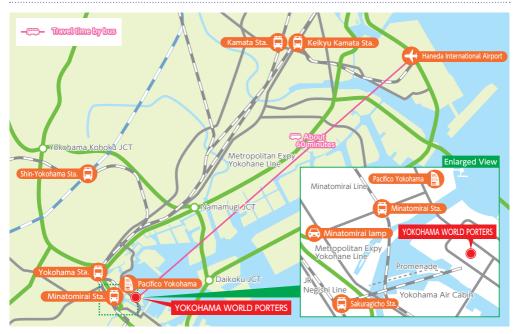

\*Some stores have different shop hours.

International Card-Compatible ATMs available

Foreign Currency Exchange available

Prayer Room available

YOKOHAMA WORLD PORTERS is located in Yokohama' s Minatomirai 21 Shinko district. This area is home to a variety of attractions including Yokohama Cosmoworld, the Yokohama Red Brick Warehouse, and Manyo Club, making it a great place to enjoy your day.

#### **Recommended Brands**

and more..

Access

Yokohama Station

Boarding Point No. 8"

5 minutes

Yokohama World Porters

\*You can also board from Terminal 1 1F Arrivals Lobby Boarding Point No. 11 and Terminal 2 1F Arrivals Lobby Boarding Point No. 12.