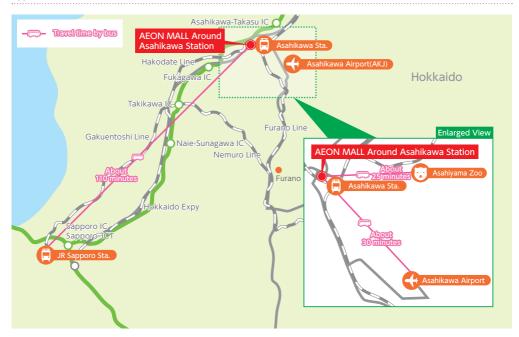

#### **Recommended Brands**

Cosmême | oft | ROYCE' | □○ISO | ASB66

/EON STYLE and more...

Access

Asahikawa Airport

30 minutes by bus bound for JR Asahikawa station ...

JR Sapporo station

About 1.5 hour by limited express train bound for Asahikawa Getting off at the last stop