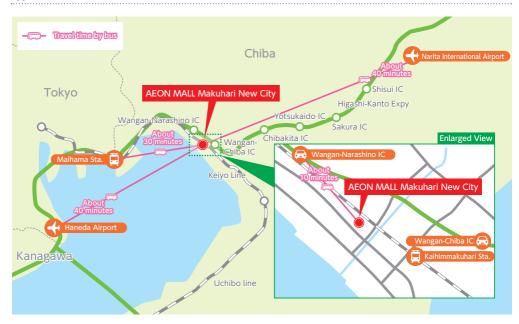

# **AEON MALL** Makuhari New City

\*Does not apply to some shops

Address / 1-1, Toyosuna, Mihama-ku, Chiba-shi, Chiba 261-8535 Tel/General information 043-351-7500

Shop Hours (365 days a year)

- ▶ Specialty Stores (GRAND MALL/FAMILY MALL/PET MALL/ACTIVE MALL) /10:00~21:00
- Food Court /10:00~21:00
- ▶ Restaurant Area / GRAND DINERS 11:00~22:00
- ▶AEON STYLE Food Section /8:00~23:00
- ▶AEON STYLE Other Sections /9:00~22:00

\*Some stores have different shop hours.

Prayer Room available

International Card-Compatible ATMs available

Foreign Currency Exchange available

Structured around 4 malls, adults, kids, and even pets will enjoy. With interactive facilities prepared, you can enjoy more than just shopping.

#### **Recommended Brands**

and more...

Access

JR Kaihimmakuhari Station

JR Makuharihongo Station

number 3 bus stop 25 min. bus ride from Bus Terminal 5 at the South Exit

**AEON MALL** Makuhari New City AEON STYLE gate · Tsutaya Shoten Family Mall-Mae Bus Stop