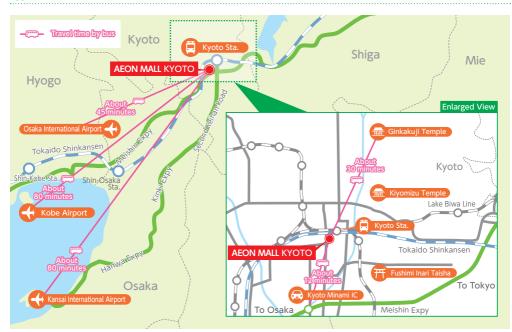

Airport

Komatsu Airport Limousine Bus About 27 minutes

\*Does not apply to some shops

Address / 1, Nishi-kujo Toriiguchi-cho, Minami-ku, Kyoto-shi, Kyoto 601-8417

Tel/General information 075-691-1116

Shop Hours (365 days a year)

▶ AEON MALL Specialty Stores / 10:00~21:00

▶ Food Court /10:00~22:00

▶ Restaurant Area /11:00~22:00

► KOHYO (Supermarket) /9:00~22:00

\*Some stores have different shop hours.

International Card-Compatible ATMs available

Foreign Currency Exchange available

A sightseeing area where famous attractions such as temples and shrines are gathered. A shopping mall that has different kinds of large-scale specialty stores of fashion and other items.

#### **Recommended Brands**

and more...

Access

JR Kyoto station

**AEON MALL KYOTO** 