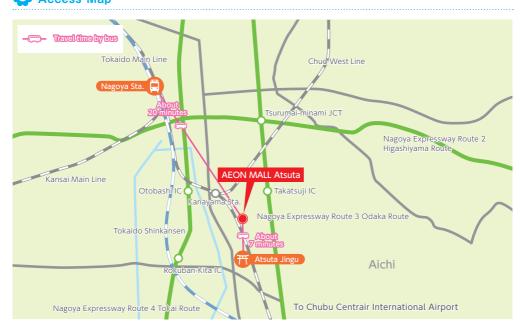

# **AEON MALL Atsuta**

Address / 1-2-11 Mutsuno, Atsuta-ku, Nagoya-shi, Aichi 456-8763 Tel / General information 052-884-0200

Shop Hours (365 days a year)

- ▶AEON MALL Specialty Stores / 10:00~21:00
- Food Court /10:00~21:00
- Restaurant Area / 11:00~22:00
- ►AEON Food Section /8:00~23:00
- ▶AEON Other Sections /9:00~23:00
- ▶Outer building ANNEX /10:00~20:00

\*Some stores have different shop hours.

A free shuttle bus service is in operation from the nearest Kanayama Sogo Station South Exit. Many people from locals to tourists come to AEON MALL Atsuta.

#### **Recommended Brands**

and more...

Access

JR/Subway Line Kanayama Station

Atsuta Jingu Shrine

About 5 minutes by free shuttle bus service from the South Exit

approx. 10 min. by free loop bus from in front of the shrine (in front of Takara Photo Studio)

**AEON** MALL Atsuta