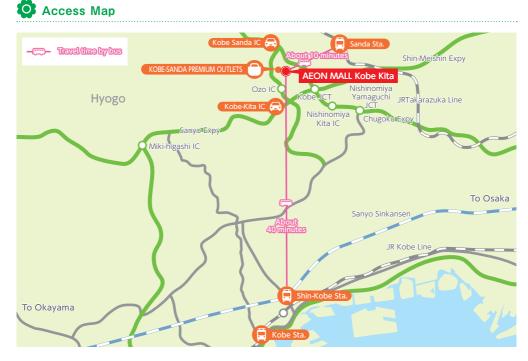

▶ AEON MALL Specialty Stores / 10:00~21:00

Address 8-1-1, Kozudai, Kita-ku, Kobe-shi, Hyogo 651-1515

▶ Food Court / 10:00~21:00

▶Restaurant Area /11:00~22:00

▶AEON Food Section /8:00~22:00

► AEON Other Sections /9:00~22:00

Some stores have different shop hours.

Close to Kobe Municipal Fruit & Flower Park and Arima Hot Spring. Kobe Sanda Premium Outlet is right next to the mall.

International Card-Compatible ATMs available

**Recommended Brands** 

Foreign Currency Exchange available

Access

JR Sanda Station

JR Sannomiya Station (Shinki Bus Sannomiya Bus Terminal)

approx. 15 min. by local bus ...

approx. 40 min. by express bus --