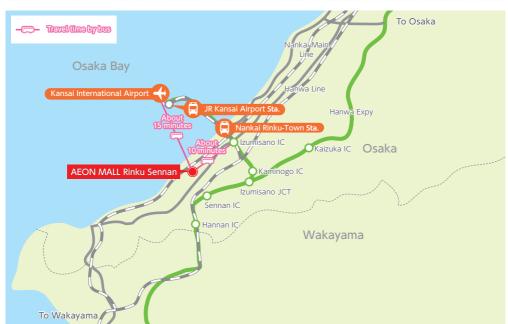

15 minutes on foot

Kawaramachi **OPA** 

Subway Karasuma Line Kyoto Station

About 3 minutes by train

Shijo Station

Address / 3-12, Rinku Minamihama, Sennan-shi, Osaka 590-0535 Tel / General information 072-480-6000

Shop Hours (365 days a year)

▶ AEON MALL Specialty Stores /10:00~21:00

▶ Food Court / 10:00~21:00

▶ Restaurant Area /11:00~22:00

▶ AEON Food Section /8:00~23:00

► AEON Pharmaceutical and Makeup Section /9:00~23:00

▶ AEON Other Sections /9:00~22:00

\*Some stores have different shop hours.

Located near by Kasai International Airport. This location offers a beautiful sunset view designated as one of Japan's 100 Most Beautiful Sunset.Right in front of AEON Mall is the leisure experience facility SENNAN LONG PARK.

#### Recommended Brands

Access

JR Kansai Airport station

Nankai Kansai Airport station

Nankai Rinku-town station

About 15 minutes

**AEON MALL** Rinku Sennan

Tel / General information 06-6244-2121