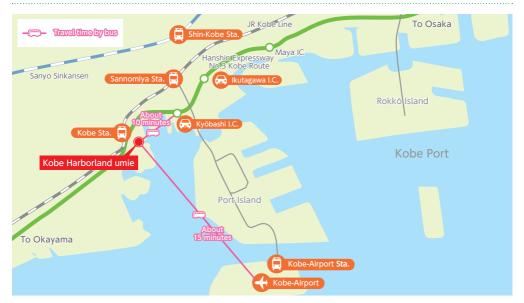

\*Does not apply to some shops

Address / 1-7-2, Higashi-kawasaki-cho, Chuo-Ku, Kobe-shi, Hvogo 650-0044

Tel / General information 078-382-7100

Shop Hours (365 days a year) North Mall /10:00~20:00 ▶ South Mall / 10:00~20:00 ► Mosaic / 10:00~20:00

► Mosaic Restaurants / 11:00~22:00

► AEON Style / 9:30~21:30 \*Some stores have different shop hours.

International Card-Compatible ATMs available

Foreign Currency Exchange available

Easy to access to Kansai International Airport and Kobe Airport. There are restaurants offers nice view of Mosaic Ferris Wheel and Kobe port.

# **Recommended Brands**

and more...

Access

JR Kobe station

5 minutes on foot towards Duo Kobe (underground shopping area) ...

JR Sannomiya station Sannomiya Yamate bus stop

Use Bus Line No.22 and Get of at "MOSAIC Mae" Bus Stop about 10 minutes

Kobe Harborland umie

Sannomiya Subway Station (S03) (Southbound) City Loop Bus Sto

Get off at Haborland Bus Stop (MOSAIC-Mae) about 10 minutes

Tel/General information 078-983-3200

Shop Hours (365 days a year)