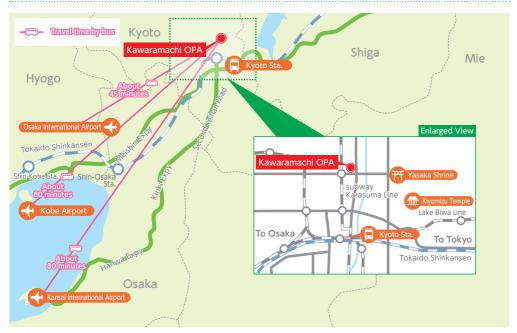

#### **Recommended Brands**

Samantha Thavasa

and more...

Access

Kyoto Station Boarding Point A2 (Kawaramachi-dori St. routes) City Bus Routes 4, 17 & 205

About 15 minutes

Shijo Kawaramach

3 minutes on foot

15 minutes on foot

Kawaramachi **OPA** 

Subway Karasuma Line Kyoto Station

About 3 minutes by train

Shijo Station

Address / 3-12, Rinku Minamihama, Sennan-shi, Osaka 590-0535 Tel / General information 072-480-6000