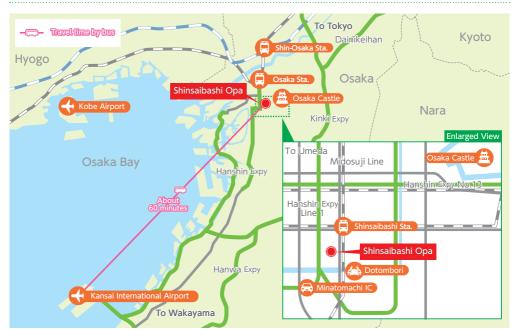

Shop Hours (365 days a year)

▶ AEON MALL Specialty Stores /11:00~21:00

Address / 1-4-3 Nishishinsaibashi, Chuo-ku, Osaka-shi, Osaka 542-0086

▶ Food Court / 11:00~21:00 \*Some stores have different shop hours.

Foreign Currency Exchange available

A fashion building directly connected to Shinsaibashi Station, located in the vicinity of Dotombori, a popular tourist destination in Osaka. OPA is packed with a plethora of popular shops offering trendy fashion brands and miscellaneous goods.

# Recommended Brands

MARC JACOBS

LILY BROWN

SNIDEL Narcissus

Samantha Thavasa Petit Choice

Access

Osaka Metro Midosuji Line Umeda Station

by train About 60 minutes

Shinsaibashi Station Shinsaibashi Directly connected to Exit 7

**OPA** 

Kansai Airport Terminal 1 1F, Boarding Point No. 7

About 6 minutes

by train

(Hotel Nikko Osaka)

1 minutes on foot

Shinsaibashi