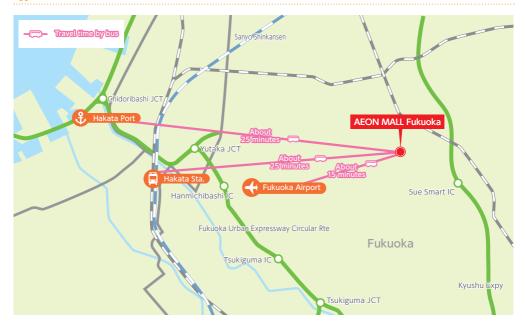

Conveniently located just a 15-minute bus ride from Fukuoka Airport!Full of dining options such as Foodelica at the food zone and food court.

#### Recommended Brands

Access

Fukuoka Airport Domestic Terminal South

About 15 minutes by Nishitetsu Bus

AEON MALL **Fukuoka** 

Hakata Bus Terminal bus stop number 14

About 25 minutes Getting off at the last stop