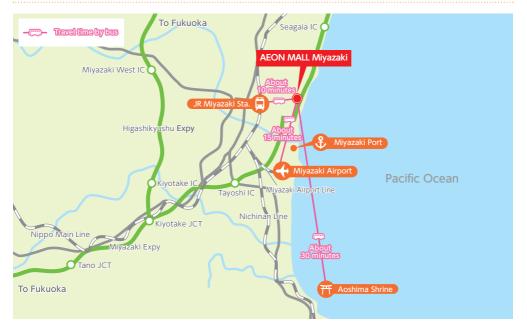

#### **Recommended Brands**

Address / 862-1, Eguchi, Shinbeppu-cho, Miyazaki-shi,

Miyazaki 880-0834

Tel / General information 0985-60-8000

Shop Hours (365 days a year)

► AEON MALL Specialty Stores / 10:00~21:00

▶ Food Forest / 10:00~21:00 ▶ Restaurant Area / 11:00~22:00 ► AEON STYLE /9:00~22:00

\*Some stores have different shop hours.

Great transit access, just 10 minutes by bus from Miyazaki Station and a 15-minute drive to Miyazaki Airport and Miyazaki Port!

#### **Recommended Brands**

Access

JR Miyazaki Airport Station

JR Miyazaki station

About 10 minutes by a direct bus ... from the East Exit bus stop

AEON MALL Miyazaki