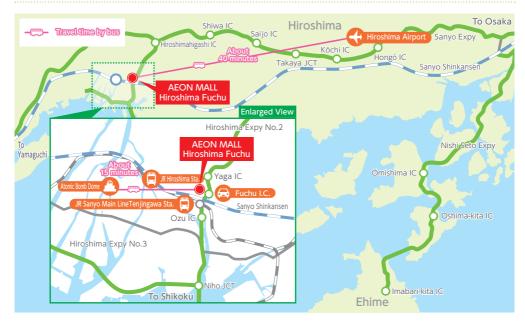

#### **Recommended Brands**

Access

JR 'Hiroshima Station'

About 10 minutes from Shinkansen Gate Sherraton Grand Hotel North' by bus

Tenjingawa Station, one stop from Hiroshima Station on the Sanyo-Honsen

AEON MALL Hiroshima Fuchu

Access

Hiroshima Airport

About 50 minutes by Limousine Bus JR Hiroshima Station

About 8 minutes by JR Sanyo Line

Nishi Hiroshima Station

> About 20 minutes by bus

THE **OUTLETS HIROSHIMA** 

Address / 192-1, Aza-oinoki, Oaza-sakado, Kasuya-machi, Kasuya-gun, Fukuoka 811-2303