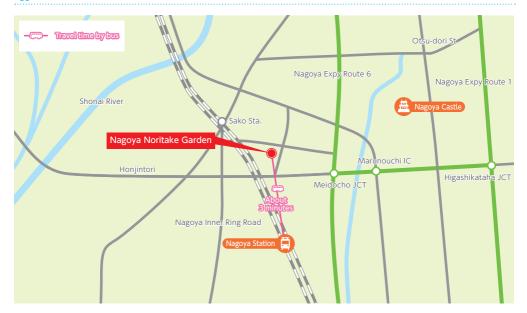

# Nagoya Noritake Garden (11) 200 11

Address / 3-1-17 Noritake-Shinmachi, Nishi-ku, Nagoya-shi, Aichi 451-0051 Tel / General information 052-587-1600

Shop Hours (365 days a year)

►AEON MALL Specialty Stores /10:00~21:00

Food Court /10:00~21:00

Restaurant Area /11:00~22:00

▶AEON STYLE /8:00~22:00

\*Some stores have different shop hours.

Foreign Currency Exchange available

Conveniently located just a 12-minute walk or 3-minute bus from Nagoya Station. This shopping mall combines commercial facilities and office space in a location where you can be surrounded by greenery even in the heart of the city.