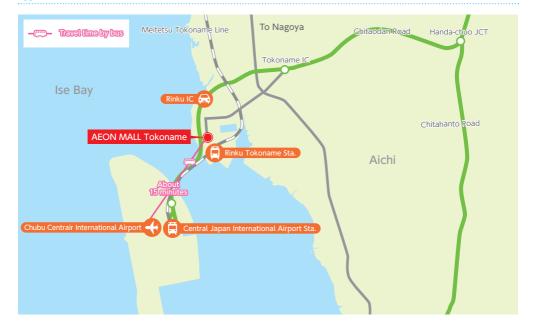

# **AEON MALL Tokoname**

Address / 2-20-3. Rinku-cho. Tokoname-shi. Aichi 479-0882 Tel/General information 0569-35-7500

Shop Hours (365 days a year)

- ▶AEON MALL Specialty Stores / 10:00 ~ 21:00
- ▶ Restaurant Area / 10:00~22:00

International Card-Compatible ATMs available

- Food Court / 10:00~21:00
- ▶AEON STYLE /9:00~22:00

Some stores have different shop hours.

Conveniently located only a 15-minute drive from Chubu Centrair International Airport! Enjoy the approximately 170 specialty shops offering cosmetics, clothing, shoes, dining, hot spring bathing, and more.

Access Plaza 1F Airport Bus bus stop #9

Free of charge About 15 minutes Designated bus stop next to Tokoname Norengai Entrance