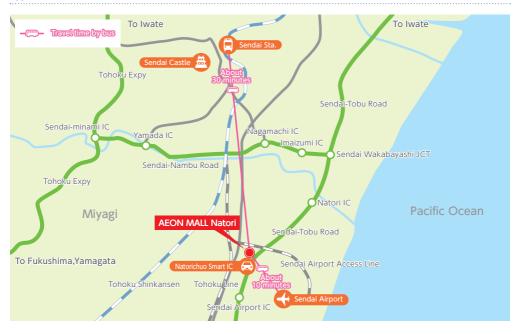

# **AEON MALL Natori**

Address 5-3-1. Mori-Sekinoshita, Natori-shi, Miyagi 981-1294 Tel / General information 022-381-1515

Shop Hours (365 days a year)

▶AEON MALL Specialty Stores 10:00~21:00

▶Food Court / 10:00~21:00

▶Restaurant Area /11:00~22:00

▶AEON STYLE Food Section /8:00~22:00

▶AEON STYLE Other Sections /9:00~21:00

Some stores have different shop hours.

Directly connected from the Morisekinoshita station on Sendai Airport Access Railway.

AEON MALL Natori is popular as a fun and relaxing spot.