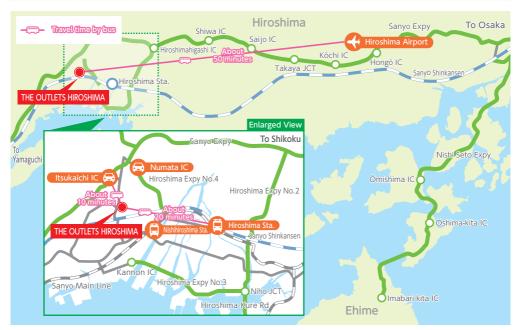

#### **Recommended Brands**

You can enjoy a whole day at this outlet mall with everything it has to offer, from the Outlet Zone that features numerous brand-name stores to "Wonder Rink", the only year-round ice skating rink in Hiroshima Prefecture, and the Local Restaurant Zone, where you can enjoy food unique to Setouchi and Hiroshima.

Access

Hiroshima Airport

About 50 minutes by Limousine Bus JR Hiroshima Station

About 8 minutes by JR Sanyo Line

Nishi Hiroshima Station

> About 20 minutes by bus

THE **OUTLETS HIROSHIMA** 

Address / 192-1, Aza-oinoki, Oaza-sakado, Kasuya-machi, Kasuya-gun, Fukuoka 811-2303