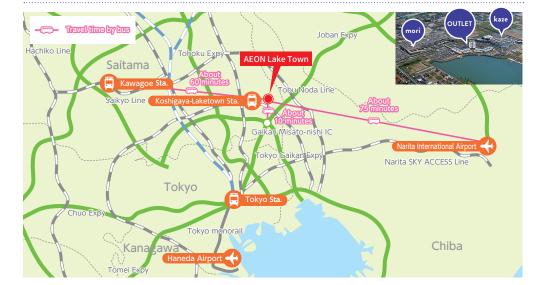

#### **AEON LakeTown kaze**

Address / 4-2-2, Laketown, Koshigaya-shi, Saitama 343-0828 Tel / General information 048-934-3000

Shop Hours (365 days a year)

LakeTown kaze Specialty Stores 10:00~21:00

▶Food Court / 10:00~21:00

▶Restaurant Area / 11:00~22:00

Maruetsu / 9:00~23:00

\*Some stores have different shop hours.

International Card-Compatible ATMs available

An urban type of mall. Features a cinema and a variety of brands from overseas.

# **AEON LakeTown mori**

\*Does not apply to some shops.

Address / 3-1-1, Laketown, Koshigaya-shi, Saitama 343-0828 Tel/General information 048-930-7300

Shop Hours (365 days a year)

LakeTown mori Specialty Stores ∕10:00~21:00

Food Court / 10:00~21:00

Restaurant Area / 11:00~22:00

▶AEON STYLE Food Section /7:00~23:00

▶AEON STYLE Other Sections 9:00~22:00

\*Some stores have different shop hours.

International Card-Compatible ATMs available

AEON LakeTown mori is developed under the concept of "being pleasant" and is the biggest eco conscious shopping mall in Japan.

#### **AEON LakeTown OUTLET**

Address / 4-1-1, Laketown, Koshigaya-shi, Saitama 343-0828 Tel / General information 048-940-0700

Shop Hours (365 days a year)

▶Outlet /10:00~20:00

▶Restaurants Area / 10:00~20:00

\*Some stores have different shop hours.

AEON LakeTown OUTLET is a new type of outlet that combines the joy of finding the brands you' ve always wanted with the joy of living in harmony with nature.