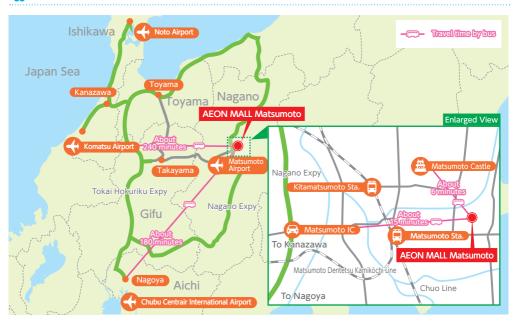

# **AEON MALL Matsumoto**

Address / 4-chome 9-51, Chuou, Matsumoto-shi, Nagano 390-8560 Tel / General information 0263-38-3200

Shop Hours (365 days a year)

►AEON MALL Specialty Stores / 10:00~21:00

►AEON STYLE /9:00~22:00

Food Court / 10:00~21:00

Restaurant Area / 10:00~21:00

Some stores have different shop hours.

The largest shopping mall in the Matsumoto area. Its three buildings have everything you need, from everyday necessities to souvenirs.